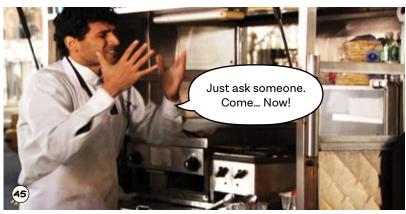

## Title Page: The Wedding

Look at the pictures. Read the words. Make predictions about the characters, setting, plot, and problem & solutions.

# **The Wedding**

The band is lost.
The photographer is sick.
The dress is too big.



The wedding is... tomorrow?!!!

# Missing Dialogue: The Wedding

What do you think the characters may be saying in the empty bubbles? Work with a partner to fill them in.

#### **Mohammed Is Also Lost**





#### Ahmed doesn't want to be late for his job at the wedding.







### Word Cloud: The Wedding

Make predictions about the episode based on the Word Cloud below.



- 1. Who do you think the main character(s) is?
- 2. Who do you think the supporting characters are?
- 3. What do you think is going on in this story?
- 4. What problem(s) do you think the character(s) are dealing with?
- 5. How do you think they solve their problems?