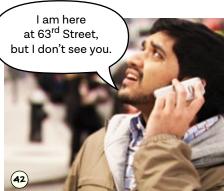

## Title Page: The Wedding

Look at the pictures. Read the words. Make predictions about the characters, setting, plot, and problem & solutions.

# **The Wedding**

The band is lost.
The photographer is sick.
The dress is too big.



The wedding is... tomorrow?!!!

# Missing Dialogue: The Wedding

What do you think the characters may be saying in the empty bubbles? Work with a partner to fill them in.

#### **Mohammed Is Also Lost**





#### Ahmed doesn't want to be late for his job at the wedding.







### Word Cloud: The Wedding

Make predictions about the episode based on the Word Cloud below.



- 1. Who do you think the main character(s) is?
- 2. Who do you think the supporting characters are?
- 3. What do you think is going on in this story?
- 4. What problem(s) do you think the character(s) are dealing with?
- 5. How do you think they solve their problems?