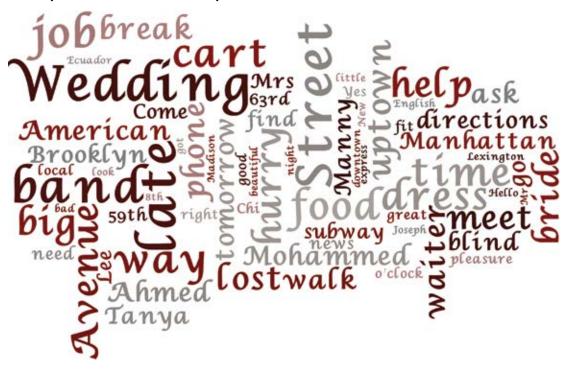

### Word Cloud: The Wedding

Make predictions about the episode based on the Word Cloud below.

- 1. Who do you think the main character(s) is?
- 2. Who do you think the supporting characters are?
- 3. What do you think is going on in this story?
- 4. What problem(s) do you think the character(s) are dealing with?
- 5. How do you think they solve their problems?