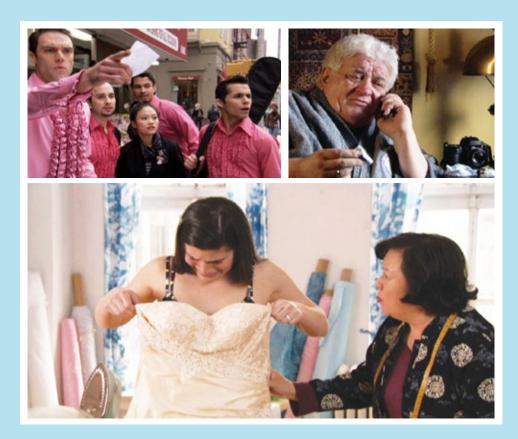

# **The Wedding**

The band is lost.
The photographer is sick.
The dress is too big.

The wedding is... tomorrow?!!!